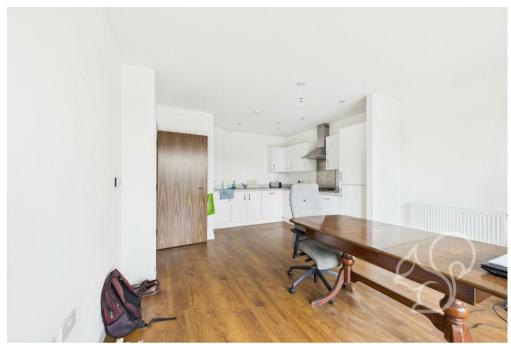

Leading on from the bedroom you enter the heart of the home, the open-plan kitchen and living area. The modern kitchen boasts integrated appliances and abundant counter space for culinary creations. From the living area, a balcony stretches across the apartment's full width, offering an enchanting outdoor retreat.