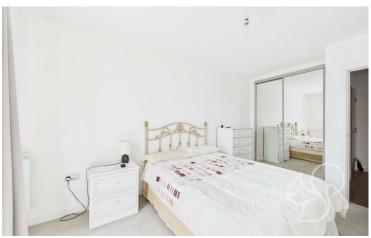

Upon entering, a spacious hallway unfolds, leading to a sleek, modern family bathroom. The bathroom

Further down, two large storage cupboards . At the hallways end, you will find the bedroom complete with built-in wardrobes and a breathtaking floor-to-ceiling window that bathes the room in natural light.