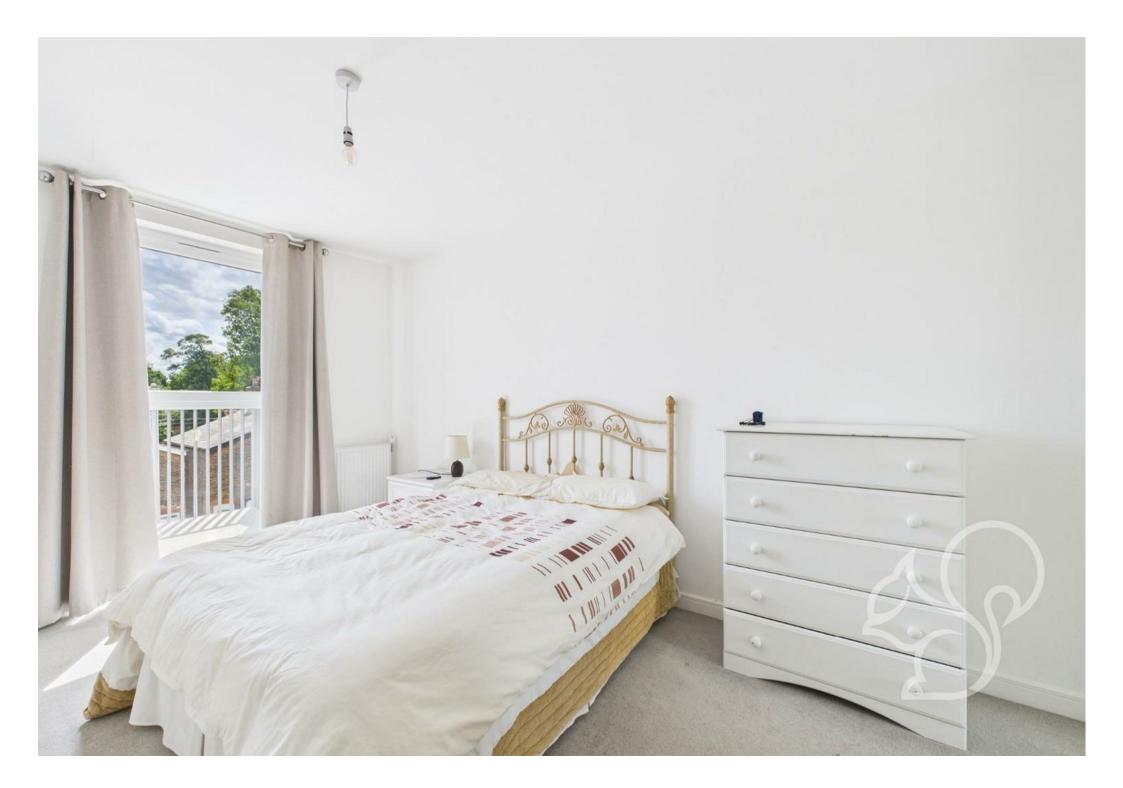

Upon entering, a spacious hallway unfolds, leading to a sleek, modern family bathroom. The bathroom

Further down, two large storage cupboards . At the hallways end, you will find the bedroom complete with built-in wardrobes and a breathtaking floor-to-ceiling window that bathes the room in natural light.