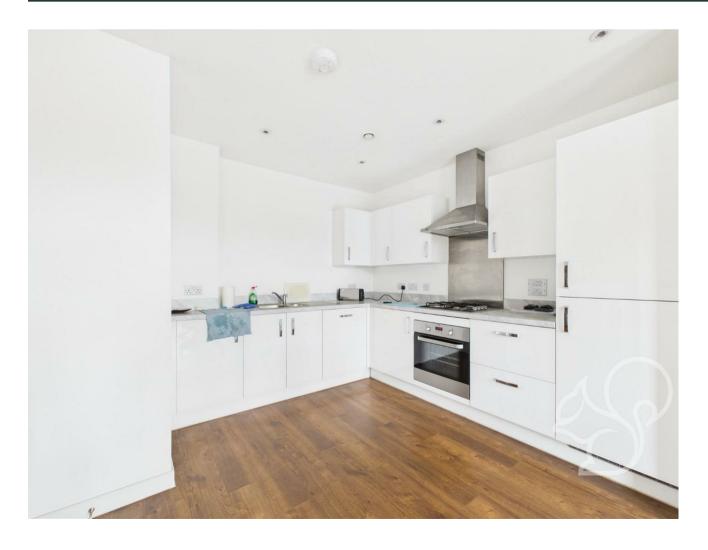

Leading on from the bedroom you enter the heart of the home, the open-plan kitchen and living area. The modern kitchen boasts integrated appliances and abundant counter space for culinary creations. From the living area, a balcony stretches across the apartment's full width, offering an enchanting outdoor retreat.