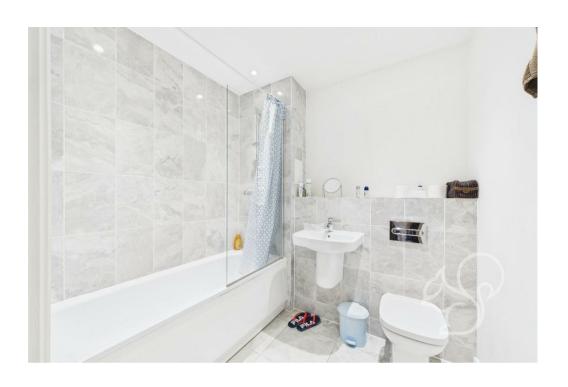

Upon entering, a spacious hallway unfolds, leading to a sleek, modern family bathroom. The bathroom

Further down, two large storage cupboards . At the hallways end, you will find the bedroom complete with built-in wardrobes and a breathtaking floor-to-ceiling window that bathes the room in natural light.