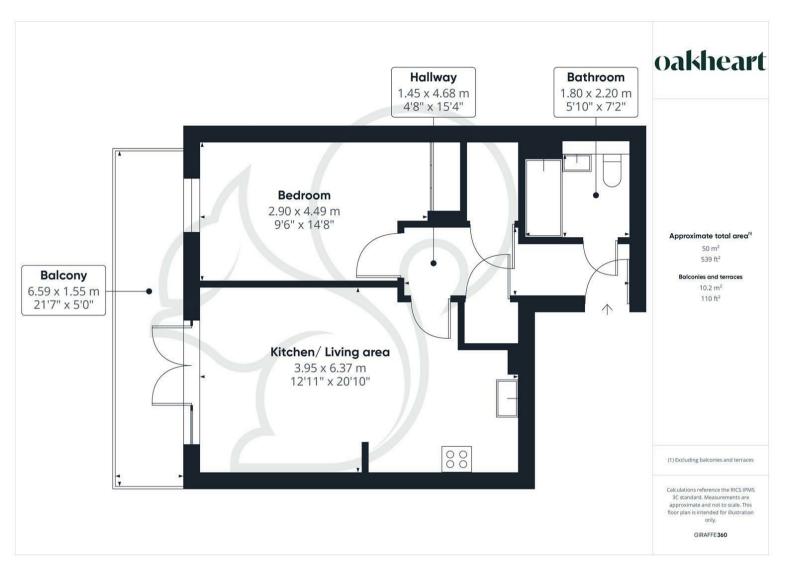

Upon entering, a spacious hallway unfolds, leading to a sleek, modern family bathroom. The bathroom

Further down, two large storage cupboards . At the hallways end, you will find the bedroom complete with built-in wardrobes and a breathtaking floor-to-ceiling window that bathes the room in natural light.

Leading on from the bedroom you enter the heart of the home, the open-plan kitchen and living area. The modern kitchen boasts integrated appliances and abundant counter space for culinary creations. From the living area, a balcony stretches across the apartment's full width, offering an enchanting outdoor retreat.